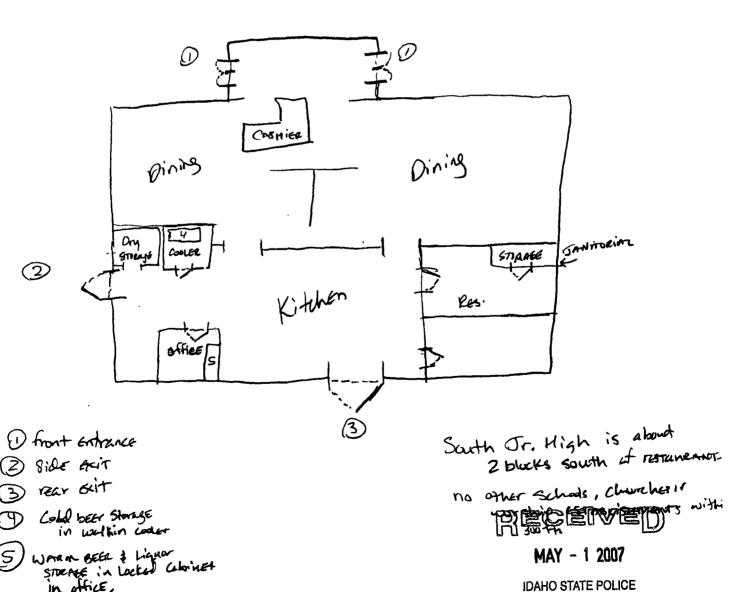

## FLOOR PLAN

|                | Chopala Nampa Roe.                                                                  |  |
|----------------|-------------------------------------------------------------------------------------|--|
|                | (Name of Individual(s), Registered Partnership, Corporation, Association or L.L.C.) |  |
| ame:           |                                                                                     |  |
| .ess Location: | 217 12th AVE RD. Nanpa Ad. 93686                                                    |  |

(Instructions: Sketch should show the entire area proposed to be licensed, all entrances and exits, location of bar, back bar, bar stools, booths, tables, coin operated amusement devices and the place where the licenses are regularly displayed. There should also be indicated in the margin the direction and the distance to the nearest school, church or other places of worship, measuring from the nearest entrance of the licensed premises to the nearest entrance of the school, church, or other place of worship, if within 300 feet.)