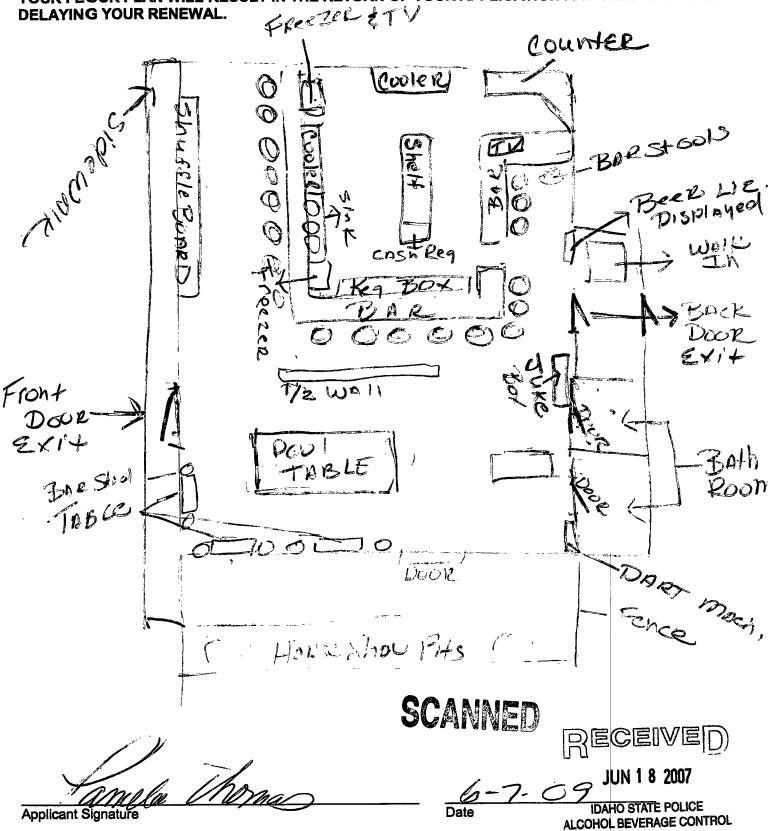

## 7. Updated Premise Diagram or Plan (No architectural blue p s) This is a one-time update which supercedes #7 on the renewal form.

Attach a sketch showing the entire area proposed to be licensed, all entrances, exits, offices, restrooms, kitchen(s), locations of bars, back bars, bar stools, booths, tables, coolers (for off premise), coin operated amusement devises and the place where the licenses are regularly displayed. Also include any outside property you would like to be licensed (ex. outdoor patios, decks, sidewalks, etc.) FAILURE TO INCLUDE YOUR FLOOR PLAN WILL RESULT IN THE RETURN OF YOUR APPLICATION AND WILL RESULT IN