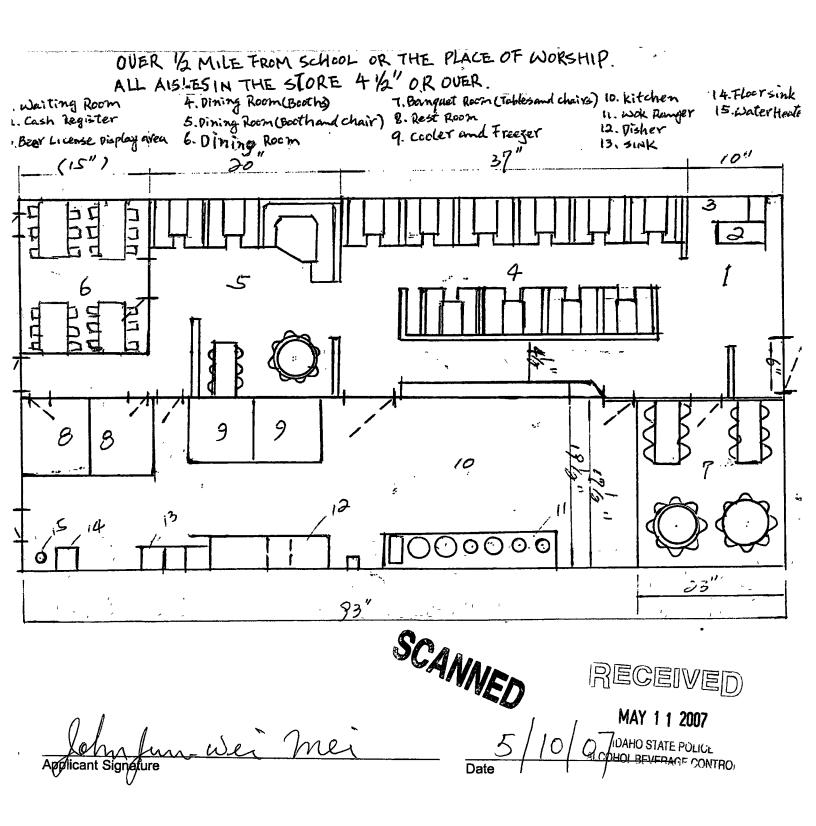

## 7. Updated Premise Diagram or Plan (No architectural blue ts) This is a one-time update which supercedes #7 on the lewal form.

Attach a sketch showing the entire area proposed to be licensed, all entrances, exits, offices, restrooms, kitchen(s), locations of bars, back bars, bar stools, booths, tables, coolers (for off premise), coin operated amusement devises and the place where the licenses are regularly displayed. Also include any outside property you would like to be licensed (ex. outdoor patios, decks, sidewalks, etc.) FAILURE TO INCLUDE YOUR FLOOR PLAN WILL RESULT IN THE RETURN OF YOUR APPLICATION AND WILL RESULT IN DELAYING YOUR RENEWAL.