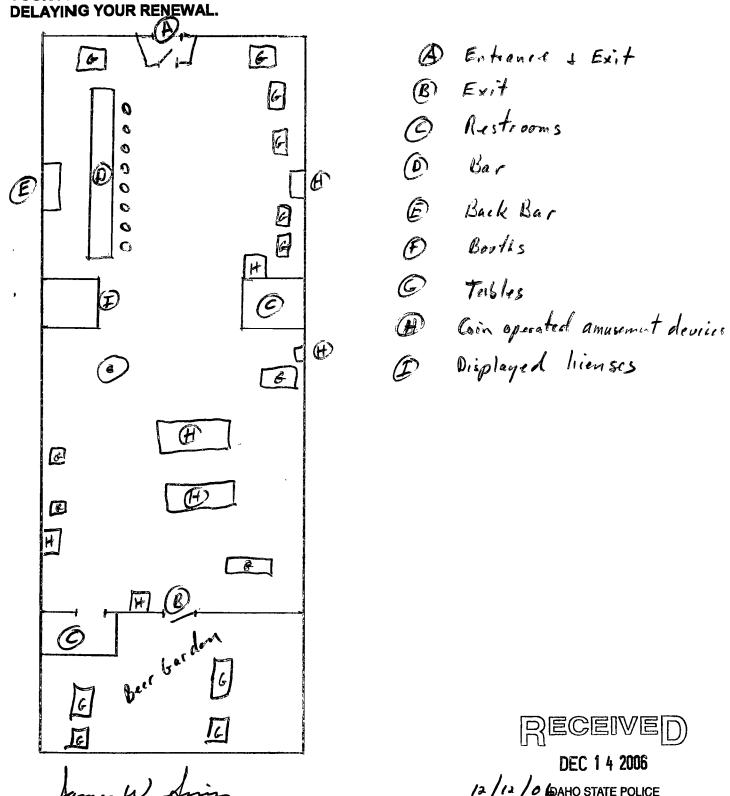

## 7. Updated Premise Diagran or Plan (No architectural blue; ts) This is a one-time update which supercedes #7 on the renewal form.

Attach a sketch showing the entire area proposed to be licensed, all entrances, exits, offices, restrooms, kitchen(s), locations of bars, back bars, bar stools, booths, tables, coolers (for off premise), coin operated amusement devises and the place where the licenses are regularly displayed. Also include any outside property you would like to be licensed (ex. outdoor patios, decks, sidewalks, etc.) FAILURE TO INCLUDE YOUR FLOOR PLAN WILL RESULT IN THE RETURN OF YOUR APPLICATION AND WILL RESULT IN DELAYING YOUR RENEWAL.