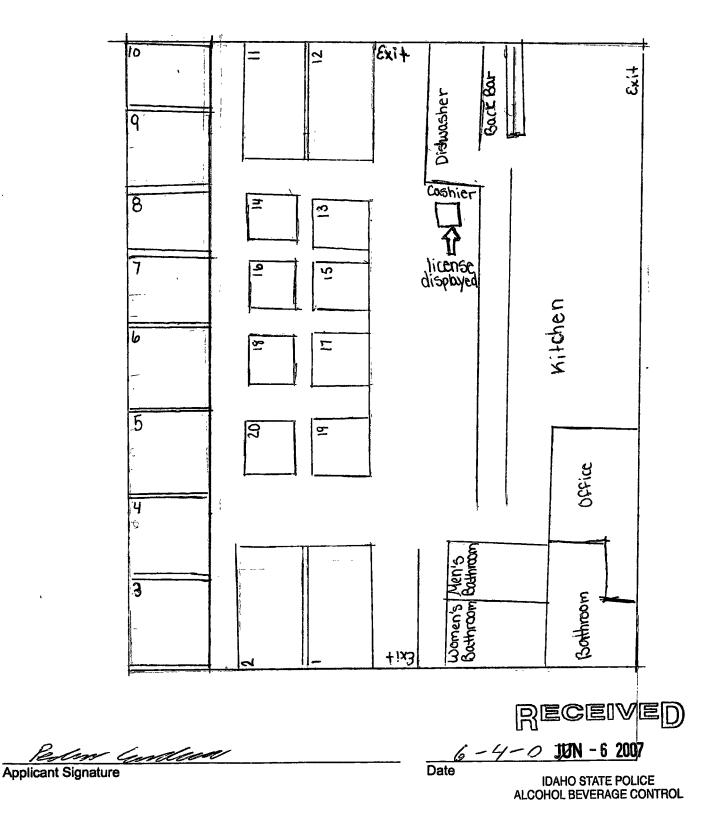

## 7. Updated Premise Diagram or Plan (No architectural blue ; ) This is a one-time update which supercedes #7 on the renewal form.

Attach a sketch showing the entire area proposed to be licensed, all entrances, exits, offices, restrooms, kitchen(s), locations of bars, back bars, bar stools, booths, tables, coolers (for off premise), coin operated amusement devises and the place where the licenses are regularly displayed. Also include any outside property you would like to be licensed (ex. outdoor patios, decks, sidewalks, etc.) FAILURE TO INCLUDE YOUR FLOOR PLAN WILL RESULT IN THE RETURN OF YOUR APPLICATION AND WILL RESULT IN DELAYING YOUR RENEWAL.