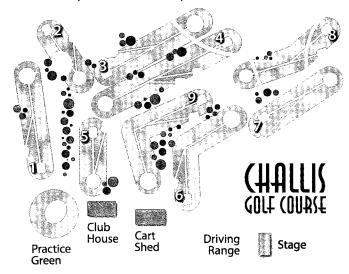

## USGA Rules Govern All Play LOCAL COURSE RULES:

- Each player must register and have a set of clubs
- Keep power carts 30 feet from greens
- Keep pull carts 15 feet from greens
- Slow players please allow faster groups to play through
- Players completing first 9 holes have prority on #1 tee
- Free drop from staked and/or small trees
- Free drop from casual water, no closer to green
- White stakes: out of bounds
- Red stakes: lateral or water hazard
- Out of bounds: stroke and distance penalty Left on holes 1 & 3 course boundary Right on holes 6, 7 & 8 course boundary Left of white stakes on hole 9 to end of gravel bunkers Behind greens on holes 1, 3 & 7
- Please replace divots and repair ball marks