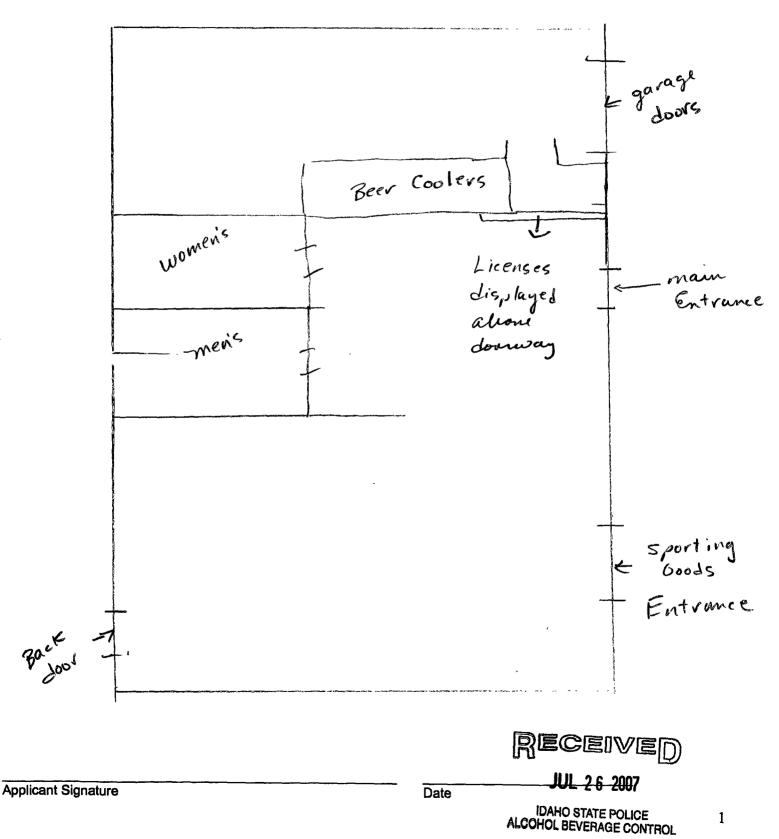

## 7. Updated Premise Diagram/ or Plan (No architectural blue p \* s) This is a one-time update which supercedes #7 on the r\_\_\_ewal form.

Attach a sketch showing the entire area proposed to be licensed, all entrances, exits, offices, restrooms, kitchen(s), locations of bars, back bars, bar stools, booths, tables, coolers (for off premise), coin operated amusement devises and the place where the licenses are regularly displayed. Also include any outside property you would like to be licensed (ex. outdoor patios, decks, sidewalks, etc.) FAILURE TO INCLUDE YOUR FLOOR PLAN WILL RESULT IN THE RETURN OF YOUR APPLICATION AND WILL RESULT IN DELAYING YOUR RENEWAL.