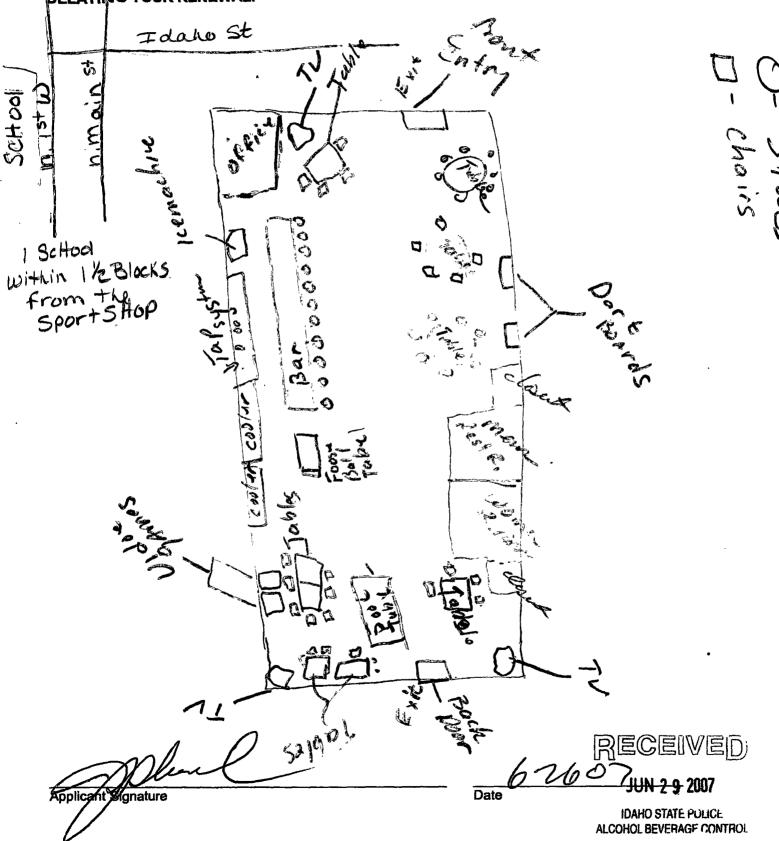

## 7. Updated Premise Diagra—'Floor Plan (No architectural blu ints) This is a one-time update which supercedes #7 on t enewal form.

Attach a sketch showing the en...e area proposed to be licensed, all entrances, exits, offices, restrooms, kitchen(s), locations of bars, back bars, bar stools, booths, tables, coolers (for off premise), coin operated amusement devises and the place where the licenses are regularly displayed. Also include any outside property you would like to be licensed (ex. outdoor patios, decks, sidewalks, etc.) FAILURE TO INCLUDE YOUR FLOOR PLAN WILL RESULT IN THE RETURN OF YOUR APPLICATION AND WILL RESULT IN DELAYING YOUR RENEWAL.