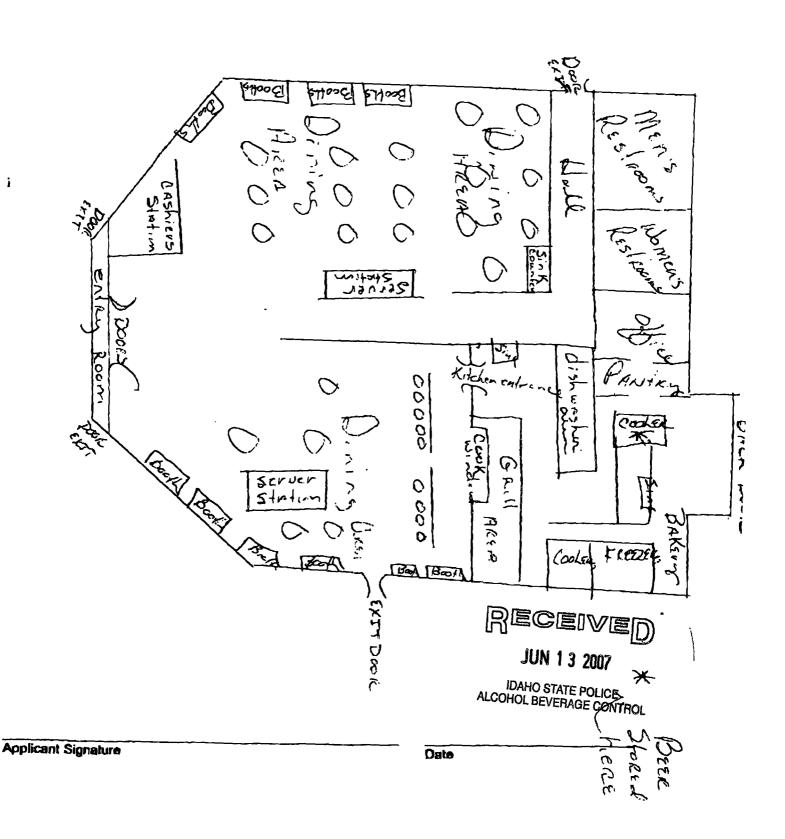

... 7, Updated Premise Diagram/F r Pian (No architectural blue pi This is a one-time update which supercedes #7 on the renswal form.

Attach a sketch showing the entire area proposed to be ilcansed, all entrances, exits, offices, restruorns, kitchen(s), locations of bars, back bars, bar stools, booths, tables, coolers (for off premise), coin operated amusement devises and the place where the licenses are regularly displayed. Also include any outside property you would like to be licensed (ex. outdoor patios, decks, sidewalks, etc.) FAILURE TO INCLUDE YOUR FLOOR PLAN WILL RESULT IN THE RETURN OF YOUR APPLICATION AND WILL RESULT IN DELAYING YOUR RENEWAL Draw on this sheet & fax to ABC.