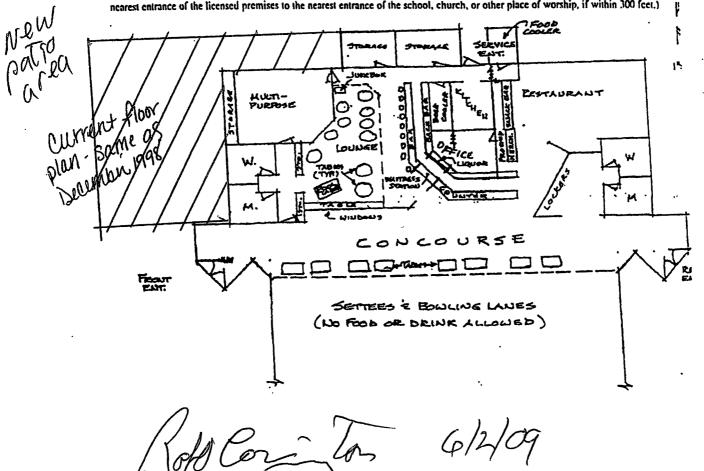

|          |                      | Amproduction<br>FLOOR PLAN                                                                                     |
|----------|----------------------|----------------------------------------------------------------------------------------------------------------|
|          | Applicant Name:      | SAVMILL LENDERS, LLC                                                                                           |
|          | Applicant Name:      |                                                                                                                |
| <b>`</b> | Business Name:       | RIVER CITY LANES                                                                                               |
|          | Business Location:_  | WEST 900 SELTICE WAY, POST FALLS, ID                                                                           |
|          | (Instructions: Sketc | h should show the entire area proposed to be licensed, all entrances and exits, location of bar. back har, bar |

(Instructions: Sketch should show the entire area proposed to be licensed, all entrances and exits, location of bar, back har, bar stools, booths, tables, coin operated amusement devices and the place where licenses are regularly displayed. There should also be indicated in the margin the direction and the distance to the nearest school, church, or other places of worship, measuring from the nearest entrance of the licensed premises to the nearest entrance of the school, church, or other place of worship, if within 300 feet.)