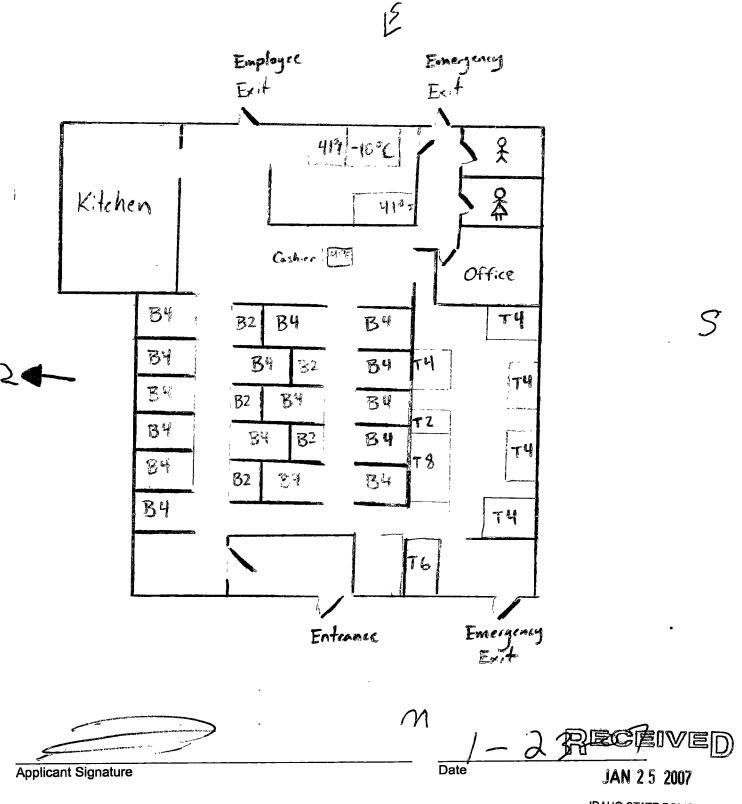

## remise Diagram boor Plan (No architectural blue parts) <u>This is a one-time update</u> freedes #7 on the renewal form.

itch showing the entire area proposed to be licensed, all entrances, exits, offices, restrooms, locations of bars, back bars, bar stools, booths, tables, coolers (for off premise), coin operated inent devises and the place where the licenses are regularly displayed. Also include any outside erty you would like to be licensed (ex. outdoor patios, decks, sidewalks, etc.) FAILURE TO INCLUDE OUR FLOOR PLAN WILL RESULT IN THE RETURN OF YOUR APPLICATION AND WILL RESULT IN DELAYING YOUR RENEWAL.