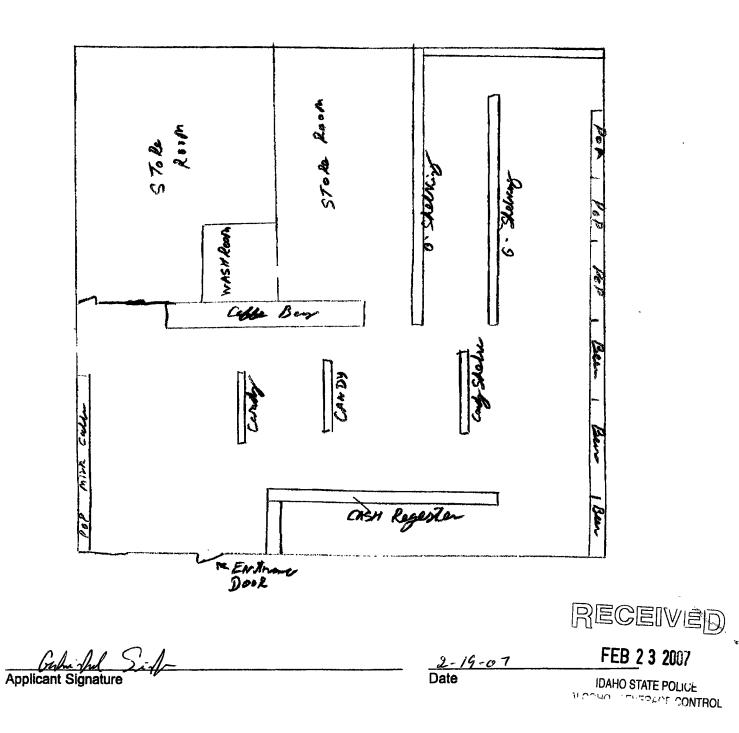

## 7. Updated Premise Diagram/F Plan (No architectural blue prise) This is a one-time update which supercedes #7 on the renewal form.

Attach a sketch showing the entire area proposed to be licensed, all entrances, exits, offices, restrooms, kitchen(s), locations of bars, back bars, bar stools, booths, tables, coolers (for off premise), coin operated amusement devises and the place where the licenses are regularly displayed. Also include any outside property you would like to be licensed (ex. outdoor patios, decks, sidewalks, etc.) FAILURE TO INCLUDE YOUR FLOOR PLAN WILL RESULT IN THE RETURN OF YOUR APPLICATION AND WILL RESULT IN DELAYING YOUR RENEWAL.