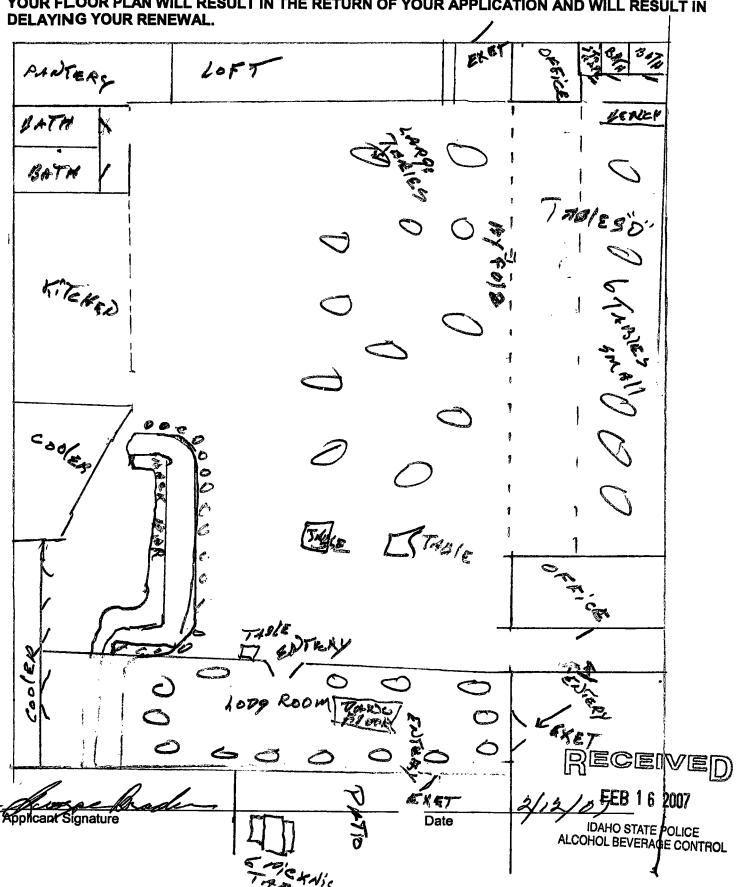

## 7. Updated Premise Diagrar Ioor Plan (No architectural blue Its) This is a one-time update which supercedes #7 on the renewal form.

Attach a sketch showing the entire area proposed to be licensed, all entrances, exits, offices, restrooms, kitchen(s), locations of bars, back bars, bar stools, booths, tables, coolers (for off premise), coin operated amusement devises and the place where the licenses are regularly displayed. Also include any outside property you would like to be licensed (ex. outdoor patios, decks, sidewalks, etc.) FAILURE TO INCLUDE YOUR FLOOR PLAN WILL RESULT IN THE RETURN OF YOUR APPLICATION AND WILL RESULT IN